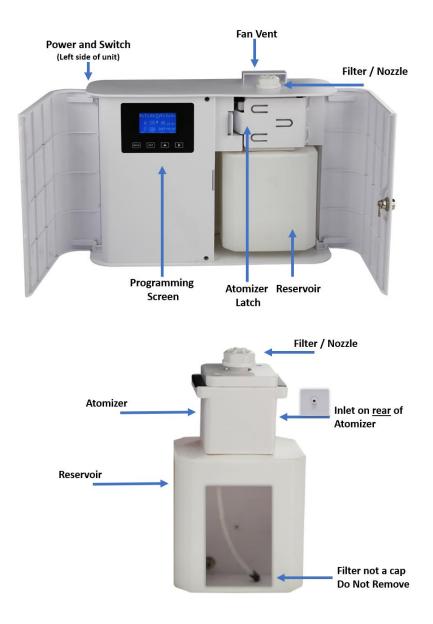

## **Quick Start Guide**

Download our Aura<sup>™</sup> app for quick set up and operation of your device:

Or follow these instructions:

- Step 1: Use key to open doors, open atomizer latch, then remove reservoir and atomizer.
- **Step 2:** Detach and fill reservoir with Arresta<sup>™</sup>.
- **Step 3:** Replace tank/atomizer unit and close latch.
- **Step 4:** Ensure filter/nozzle is attached and fan vent is open.

## Step 5: Power unit on, Screen lights up

| Move back to p | revious settings |                        |
|----------------|------------------|------------------------|
|                | Save settings    | Move to next selection |
|                |                  | st selected setting    |