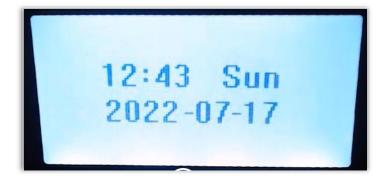

- Step 6: Setting the proper date and time
  - Push the state and the state at the same time.
  - The screen is now in Time/Date • Setup mode.
  - Use the **I** to move positions.
  - Use the **L** to modify specific position values, then use **I** to move to next position.
  - When all finished press ENT to save your settings.