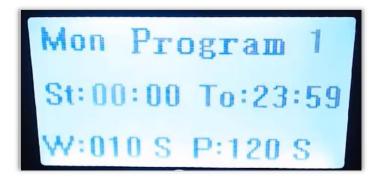

- Step 7 Programming Activity
  - Press 
     **D** to enter programming mode.

 Programming Only Monday Program One will set that as the default program and the unit will use those settings 7 days a week.

- The day will be blinking, use
   to change the day you want to program for.
- Hit **ENT** to select the right day.
- Program # will start blinking:
- Use to select Program
   Number (up to 5) or use to move to next section;
- Move through these setting (Start/End and ENT Working /Pause) only with the arrows **Do Not** hit until <u>ready to save your</u> <u>settings</u>.
- For recommended program times use the Room Settings Chart.